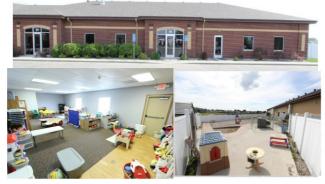

# **New Facility!**

861 Belsly Blvd Moorhead

### Lakes & Prairies Purchases New Center!

In October 2016, Lakes & Prairies Community Action closed on our first ever agency-owned property. The new center is located at 861 Belsly Blvd in Moorhead and was formerly a child care center. The site is set up perfectly for expansion of Head Start classrooms! Purchasing facility space has been a goal of the Lakes & Prairies board and leadership team for over 15 years! We are delighted to have new space to expand our programming to better meet the needs of children and families in our community!

This facility allows us to expand our Head Start services to offer full day, full year programming starting in the fall of 2017!

The new facility will house 2 universal intake offices to serve as an outreach office location for program intakes that provides increased access to services for those that live on the South side of Moorhead.

The space will allow us to expand staff to accommodate the needs of our growing programs including Child Care Aware, Housing, and Workforce Devleopment.