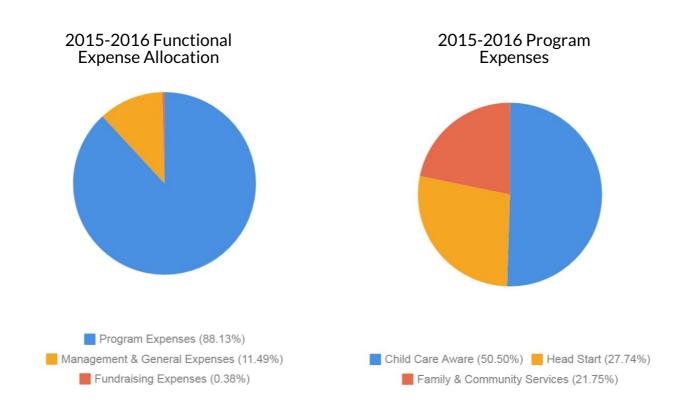

# **Financial Report**

| EVENUE                                | 2015-2016   | 2014-2015   | ASSETS                                      | 2015-2016   | 2014-2015                                                                                                                                                                                                                                                                                                                                                                                                                                                                                                                                                                                                                                                                                                                                                                                                                                                                                                                                                                                                                                                                                                                                                                                                                                                                                                                                                                                                                                                                                                                                                                                                                                                                                                                                                                                                                                                                                                                                                                                                                                                                                                                      |
|---------------------------------------|-------------|-------------|---------------------------------------------|-------------|--------------------------------------------------------------------------------------------------------------------------------------------------------------------------------------------------------------------------------------------------------------------------------------------------------------------------------------------------------------------------------------------------------------------------------------------------------------------------------------------------------------------------------------------------------------------------------------------------------------------------------------------------------------------------------------------------------------------------------------------------------------------------------------------------------------------------------------------------------------------------------------------------------------------------------------------------------------------------------------------------------------------------------------------------------------------------------------------------------------------------------------------------------------------------------------------------------------------------------------------------------------------------------------------------------------------------------------------------------------------------------------------------------------------------------------------------------------------------------------------------------------------------------------------------------------------------------------------------------------------------------------------------------------------------------------------------------------------------------------------------------------------------------------------------------------------------------------------------------------------------------------------------------------------------------------------------------------------------------------------------------------------------------------------------------------------------------------------------------------------------------|
| rant Revenue:                         |             |             | Current Assets                              |             |                                                                                                                                                                                                                                                                                                                                                                                                                                                                                                                                                                                                                                                                                                                                                                                                                                                                                                                                                                                                                                                                                                                                                                                                                                                                                                                                                                                                                                                                                                                                                                                                                                                                                                                                                                                                                                                                                                                                                                                                                                                                                                                                |
| Federal                               | \$3,317,676 | \$3,180,045 | Cash and Cash Equivalents                   | \$305,012   | \$494,59                                                                                                                                                                                                                                                                                                                                                                                                                                                                                                                                                                                                                                                                                                                                                                                                                                                                                                                                                                                                                                                                                                                                                                                                                                                                                                                                                                                                                                                                                                                                                                                                                                                                                                                                                                                                                                                                                                                                                                                                                                                                                                                       |
| State of Minnesota                    | \$2,186,586 | \$1,948,443 | Restricted Cash - Unemployment Trust        | \$111,884   | \$91,52                                                                                                                                                                                                                                                                                                                                                                                                                                                                                                                                                                                                                                                                                                                                                                                                                                                                                                                                                                                                                                                                                                                                                                                                                                                                                                                                                                                                                                                                                                                                                                                                                                                                                                                                                                                                                                                                                                                                                                                                                                                                                                                        |
| State of North Dakota                 | \$1,097,792 | \$1,702,329 | Investments                                 | \$120,081   | \$80,000                                                                                                                                                                                                                                                                                                                                                                                                                                                                                                                                                                                                                                                                                                                                                                                                                                                                                                                                                                                                                                                                                                                                                                                                                                                                                                                                                                                                                                                                                                                                                                                                                                                                                                                                                                                                                                                                                                                                                                                                                                                                                                                       |
| Local Revenue                         | \$837,621   | \$463,056   | Due from Other Funds                        | \$496,167   | \$564,93                                                                                                                                                                                                                                                                                                                                                                                                                                                                                                                                                                                                                                                                                                                                                                                                                                                                                                                                                                                                                                                                                                                                                                                                                                                                                                                                                                                                                                                                                                                                                                                                                                                                                                                                                                                                                                                                                                                                                                                                                                                                                                                       |
| ontributions                          | \$34,300    | \$70,496    | Grants Receivable                           | \$873,171   | \$893,14                                                                                                                                                                                                                                                                                                                                                                                                                                                                                                                                                                                                                                                                                                                                                                                                                                                                                                                                                                                                                                                                                                                                                                                                                                                                                                                                                                                                                                                                                                                                                                                                                                                                                                                                                                                                                                                                                                                                                                                                                                                                                                                       |
| -Kind Contributions                   | \$1,663     | \$65,956    | Other Receivables                           | \$20,702    | \$42,85                                                                                                                                                                                                                                                                                                                                                                                                                                                                                                                                                                                                                                                                                                                                                                                                                                                                                                                                                                                                                                                                                                                                                                                                                                                                                                                                                                                                                                                                                                                                                                                                                                                                                                                                                                                                                                                                                                                                                                                                                                                                                                                        |
| harges for Services                   | \$315,094   | \$311,889   | Prepaid Expenses                            | \$57,128    | \$70,54                                                                                                                                                                                                                                                                                                                                                                                                                                                                                                                                                                                                                                                                                                                                                                                                                                                                                                                                                                                                                                                                                                                                                                                                                                                                                                                                                                                                                                                                                                                                                                                                                                                                                                                                                                                                                                                                                                                                                                                                                                                                                                                        |
| eimbursements & Other                 | \$66,569    | \$106,241   | Investments                                 | \$82,145    | \$121,82                                                                                                                                                                                                                                                                                                                                                                                                                                                                                                                                                                                                                                                                                                                                                                                                                                                                                                                                                                                                                                                                                                                                                                                                                                                                                                                                                                                                                                                                                                                                                                                                                                                                                                                                                                                                                                                                                                                                                                                                                                                                                                                       |
| terest                                | \$1,663     | \$2,523     | Fixed Assets, Net                           | \$280,852   | \$302,09                                                                                                                                                                                                                                                                                                                                                                                                                                                                                                                                                                                                                                                                                                                                                                                                                                                                                                                                                                                                                                                                                                                                                                                                                                                                                                                                                                                                                                                                                                                                                                                                                                                                                                                                                                                                                                                                                                                                                                                                                                                                                                                       |
| OTAL REVENUE                          | \$7,858,964 | \$7,850,978 | Total Assets                                | \$2,347,142 | \$2,661,49                                                                                                                                                                                                                                                                                                                                                                                                                                                                                                                                                                                                                                                                                                                                                                                                                                                                                                                                                                                                                                                                                                                                                                                                                                                                                                                                                                                                                                                                                                                                                                                                                                                                                                                                                                                                                                                                                                                                                                                                                                                                                                                     |
|                                       |             |             |                                             |             |                                                                                                                                                                                                                                                                                                                                                                                                                                                                                                                                                                                                                                                                                                                                                                                                                                                                                                                                                                                                                                                                                                                                                                                                                                                                                                                                                                                                                                                                                                                                                                                                                                                                                                                                                                                                                                                                                                                                                                                                                                                                                                                                |
| (PENSES                               | 2015-2016   | 2014-2015   | LIABILITIES                                 |             |                                                                                                                                                                                                                                                                                                                                                                                                                                                                                                                                                                                                                                                                                                                                                                                                                                                                                                                                                                                                                                                                                                                                                                                                                                                                                                                                                                                                                                                                                                                                                                                                                                                                                                                                                                                                                                                                                                                                                                                                                                                                                                                                |
| Salaries and Wages                    | \$3,099,011 | \$3,355,015 | Capital Lease                               | \$19,279    | \$18,19                                                                                                                                                                                                                                                                                                                                                                                                                                                                                                                                                                                                                                                                                                                                                                                                                                                                                                                                                                                                                                                                                                                                                                                                                                                                                                                                                                                                                                                                                                                                                                                                                                                                                                                                                                                                                                                                                                                                                                                                                                                                                                                        |
| Fringe Benefits                       | \$882,660   | \$919,621   | Due to Other Funds                          | \$496,167   | \$564,93                                                                                                                                                                                                                                                                                                                                                                                                                                                                                                                                                                                                                                                                                                                                                                                                                                                                                                                                                                                                                                                                                                                                                                                                                                                                                                                                                                                                                                                                                                                                                                                                                                                                                                                                                                                                                                                                                                                                                                                                                                                                                                                       |
| Administration                        | \$167,736   | \$217,232   | Accounts Payable                            | \$297,106   | \$257,49                                                                                                                                                                                                                                                                                                                                                                                                                                                                                                                                                                                                                                                                                                                                                                                                                                                                                                                                                                                                                                                                                                                                                                                                                                                                                                                                                                                                                                                                                                                                                                                                                                                                                                                                                                                                                                                                                                                                                                                                                                                                                                                       |
| Contracted Services                   | \$91,867    | \$75,238    | Accrued Payroll, Taxes and Related Benefits | \$228,103   | \$245,05                                                                                                                                                                                                                                                                                                                                                                                                                                                                                                                                                                                                                                                                                                                                                                                                                                                                                                                                                                                                                                                                                                                                                                                                                                                                                                                                                                                                                                                                                                                                                                                                                                                                                                                                                                                                                                                                                                                                                                                                                                                                                                                       |
| Supplies                              | \$251,964   | \$391,128   | Accrued Compensated Absences                | \$204,569   | \$243,95                                                                                                                                                                                                                                                                                                                                                                                                                                                                                                                                                                                                                                                                                                                                                                                                                                                                                                                                                                                                                                                                                                                                                                                                                                                                                                                                                                                                                                                                                                                                                                                                                                                                                                                                                                                                                                                                                                                                                                                                                                                                                                                       |
| Travel                                | \$153,956   | \$206,727   | Accrued Unemployment Insurance              | \$111,884   | \$91,52                                                                                                                                                                                                                                                                                                                                                                                                                                                                                                                                                                                                                                                                                                                                                                                                                                                                                                                                                                                                                                                                                                                                                                                                                                                                                                                                                                                                                                                                                                                                                                                                                                                                                                                                                                                                                                                                                                                                                                                                                                                                                                                        |
| Space Costs and Rentals               | \$264,724   | \$299,627   | Deferred Revenue                            | \$84,173    | \$334,22                                                                                                                                                                                                                                                                                                                                                                                                                                                                                                                                                                                                                                                                                                                                                                                                                                                                                                                                                                                                                                                                                                                                                                                                                                                                                                                                                                                                                                                                                                                                                                                                                                                                                                                                                                                                                                                                                                                                                                                                                                                                                                                       |
| Other Direct Costs                    | \$2,668,004 | \$1,947,195 | Total Current Liabilities                   | \$1,441,281 | \$1,755,37                                                                                                                                                                                                                                                                                                                                                                                                                                                                                                                                                                                                                                                                                                                                                                                                                                                                                                                                                                                                                                                                                                                                                                                                                                                                                                                                                                                                                                                                                                                                                                                                                                                                                                                                                                                                                                                                                                                                                                                                                                                                                                                     |
| Insurance                             | \$25,207    | \$25,906    |                                             |             |                                                                                                                                                                                                                                                                                                                                                                                                                                                                                                                                                                                                                                                                                                                                                                                                                                                                                                                                                                                                                                                                                                                                                                                                                                                                                                                                                                                                                                                                                                                                                                                                                                                                                                                                                                                                                                                                                                                                                                                                                                                                                                                                |
| Depreciation                          | \$99,139    | \$101,463   | Long Term Liabilities                       |             |                                                                                                                                                                                                                                                                                                                                                                                                                                                                                                                                                                                                                                                                                                                                                                                                                                                                                                                                                                                                                                                                                                                                                                                                                                                                                                                                                                                                                                                                                                                                                                                                                                                                                                                                                                                                                                                                                                                                                                                                                                                                                                                                |
| In-Kind                               | \$1,663     | \$17,022    | Capital Lease, Less Current Maturities      | \$0         | \$19,27                                                                                                                                                                                                                                                                                                                                                                                                                                                                                                                                                                                                                                                                                                                                                                                                                                                                                                                                                                                                                                                                                                                                                                                                                                                                                                                                                                                                                                                                                                                                                                                                                                                                                                                                                                                                                                                                                                                                                                                                                                                                                                                        |
| Bad Debt                              | \$30,720    | \$0         | Total Liabilities                           | \$1,441,281 | \$1,774,65                                                                                                                                                                                                                                                                                                                                                                                                                                                                                                                                                                                                                                                                                                                                                                                                                                                                                                                                                                                                                                                                                                                                                                                                                                                                                                                                                                                                                                                                                                                                                                                                                                                                                                                                                                                                                                                                                                                                                                                                                                                                                                                     |
| Consultants and Professional Services | \$103,298   | \$139,973   |                                             |             |                                                                                                                                                                                                                                                                                                                                                                                                                                                                                                                                                                                                                                                                                                                                                                                                                                                                                                                                                                                                                                                                                                                                                                                                                                                                                                                                                                                                                                                                                                                                                                                                                                                                                                                                                                                                                                                                                                                                                                                                                                                                                                                                |
| OTAL EXPENSES                         | \$7,839,949 | \$7,696,147 | Net Assets                                  |             |                                                                                                                                                                                                                                                                                                                                                                                                                                                                                                                                                                                                                                                                                                                                                                                                                                                                                                                                                                                                                                                                                                                                                                                                                                                                                                                                                                                                                                                                                                                                                                                                                                                                                                                                                                                                                                                                                                                                                                                                                                                                                                                                |
|                                       |             |             | Undesignated                                | \$644,288   | and the state of t |
| HANGE IN NET ASSETS                   | \$19,015    | \$154,831   | Investment in Net Fixed Assets              | \$261,573   | \$264,62                                                                                                                                                                                                                                                                                                                                                                                                                                                                                                                                                                                                                                                                                                                                                                                                                                                                                                                                                                                                                                                                                                                                                                                                                                                                                                                                                                                                                                                                                                                                                                                                                                                                                                                                                                                                                                                                                                                                                                                                                                                                                                                       |
| ET ASSETS AT BEGINNING OF YEAR        | \$886,846   | \$732,015   | TOTAL NET ASSETS                            | \$905,861   | \$886,84                                                                                                                                                                                                                                                                                                                                                                                                                                                                                                                                                                                                                                                                                                                                                                                                                                                                                                                                                                                                                                                                                                                                                                                                                                                                                                                                                                                                                                                                                                                                                                                                                                                                                                                                                                                                                                                                                                                                                                                                                                                                                                                       |
| ET ASSETS AT END OF YEAR              | \$905.861   |             |                                             |             | \$2,661,49                                                                                                                                                                                                                                                                                                                                                                                                                                                                                                                                                                                                                                                                                                                                                                                                                                                                                                                                                                                                                                                                                                                                                                                                                                                                                                                                                                                                                                                                                                                                                                                                                                                                                                                                                                                                                                                                                                                                                                                                                                                                                                                     |